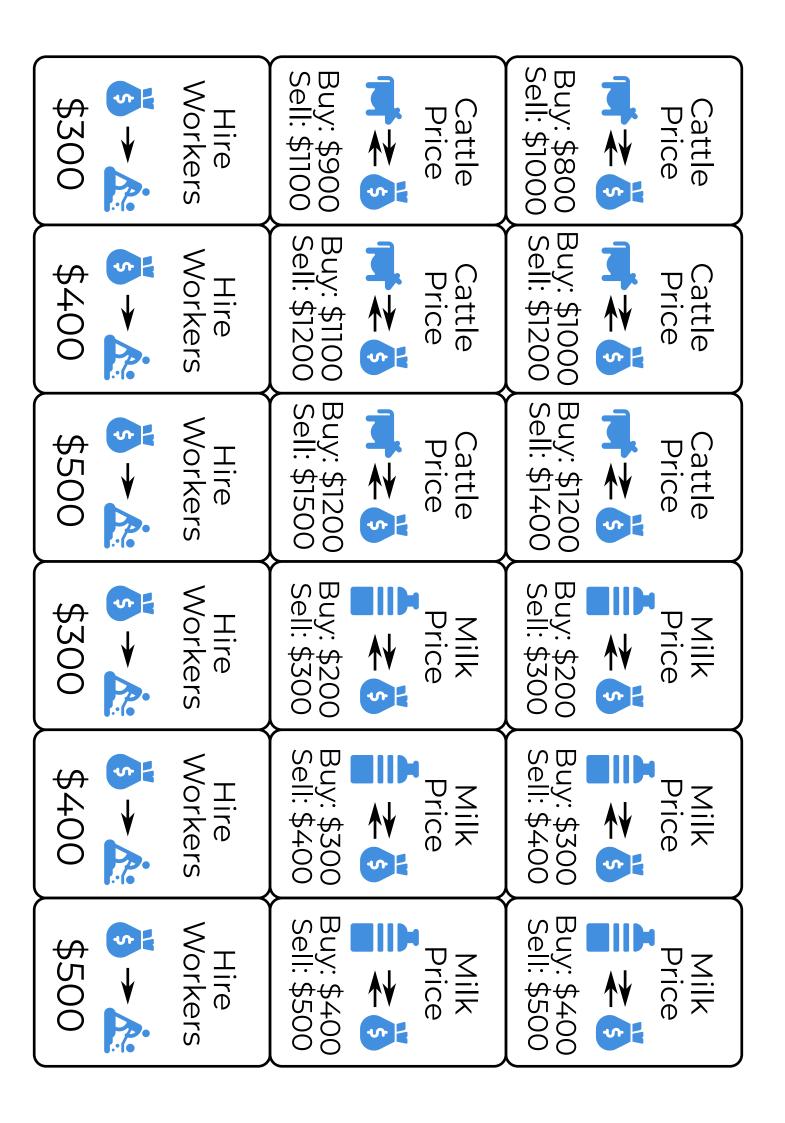

(find three that match)

Train 15 Cohorts of Students

(find three that match)

Train 15 Cohorts of Students

(find three that match)

Train 15 Cohorts of Students

(find three that match)

Buy: \$900 Sell: \$1200 **₩ ★** Buy: \$1000 Buy: \$1400 Buy: \$1200 Buy: \$400 Sell: \$1300 Sell: \$1600 Sell: \$1400 Sell: \$600 **S** → Workers \$300 Price Crop Price Crop | Buy: \$1300 | Buy: \$1100 | Buy: \$300 | Sell: \$1600 | Sell: \$1400 | Sell: \$600 **₩ ↑**∤ Workers \$400 Hire Crop Crop Price Price **♦ ↑** Workers \$500 Hire Price Price Crop Crop **\*\*\*\* ★ 1** → **1** → **1** → **1** → **1** → **1** → **1** → **1** → **1** → **1** → **1** → **1** → **1** → **1** → **1** → **1** → **1** → **1** → **1** → **1** → **1** → **1** → **1** → **1** → **1** → **1** → **1** → **1** → **1** → **1** → **1** → **1** → **1** → **1** → **1** → **1** → **1** → **1** → **1** → **1** → **1** → **1** → **1** → **1** → **1** → **1** → **1** → **1** → **1** → **1** → **1** → **1** → **1** → **1** → **1** → **1** → **1** → **1** → **1** → **1** → **1** → **1** → **1** → **1** → **1** → **1** → **1** → **1** → **1** → **1** → **1** → **1** → **1** → **1** → **1** → **1** → **1** → **1** → **1** → **1** → **1** → **1** → **1** → **1** → **1** → **1** → **1** → **1** → **1** → **1** → **1** → **1** → **1** → **1** → **1** → **1** → **1** → **1** → **1** → **1** → **1** → **1** → **1** → **1** → **1** → **1** → **1** → **1** → **1** → **1** → **1** → **1** → **1** → **1** → **1** → **1** → **1** → **1** → **1** → **1** → **1** → **1** → **1** → **1** → **1** → **1** → **1** → **1** → **1** → **1** → **1** → **1** → **1** → **1** → **1** → **1** → **1** → **1** → **1** → **1** → **1** → **1** → **1** → **1** → **1** → **1** → **1** → **1** → **1** → **1** → **1** → **1** → **1** → **1** → **1** → **1** → **1** → **1** → **1** → **1** → **1** → **1** → **1** → **1** → **1** → **1** → **1** → **1** → **1** → **1** → **1** → **1** → **1** → **1** → **1** → **1** → **1** → **1** → **1** → **1** → **1** → **1** → **1** → **1** → **1** → **1** → **1** → **1** → **1** → **1** → **1** → **1** → **1** → **1** → **1** → **1** → **1** → **1** → **1** → **1** → **1** → **1** → **1** → **1** → **1** → **1** → **1** → **1** → **1** → **1** → **1** → **1** → **1** → **1** → **1** → **1** → **1** → **1** → **1** → **1** → **1** → **1** → **1** → **1** → **1** → **1** → **1** → **1** → **1** → **1** → **1** → **1** → **1** → **1** → **1** → **1** → **1** → **1** → **1** → **1** → **1** → **1** → **1** → **1** → **1** → **1** → **1** → **1** → **1** → **1** → **1** → **1** → **1** → **1** → **1** → **1** → **1** → **1** → **1** → **1** → **1** → **1** → **1** → **1** → **1** → **1** → **1** → **1** → **1** → **1** → **1** → **1** → **1** → **1** → **1** → **1** → **1** → **1** → **1** → **1** → **1** → **1** → **1** → **1** → **1** → **1** → **1** → **1** → **1** → **1** → **1** → **1** → **1** → **1** → **1** → **1** → **1** → **1** → **1** → **1** → **1** → **1** → **1** → **1** → **1** → **1** → **1** → **1** → **1** → **1** → **1** → **1** → **1** → **1** → **1** → **1** → **1** → **1** → **1** → **1** → **1** → **1** → **1** → **1** → **1** → **1** → **1** → **1** → **1** → **1** → **1** → **1** → **1** → **1** → **1** → **1** → **1** → **1** → **1** → **1** → **1** → Workers \$300 Seed Price Seed Price Hire Buy: \$500 Sell: \$800 Buy: \$500 Sell: \$800 **★ 5** ₹ Workers \$400 Price Price Seed Seed Buy: \$500 | Sell: \$900 Buy: \$200 Sell: \$400 **★ ★** Workers \$500 Seed Seed Price Price

| Hire<br>Workers  \$300   | Building Material \$1600       | Hire<br>Teacher<br><b>5</b> → † |
|--------------------------|--------------------------------|---------------------------------|
| Hire<br>Workers  \$400   | Building Material \$1800       | Hire<br>Teacher<br>\$600        |
| Hire<br>Workers  \$500   | Building<br>Material<br>\$2000 | Hire<br>Teacher<br>\$700        |
| Hire<br>Workers  \$300   | Building<br>Material<br>\$2200 | Hire<br>Teacher<br><b>5</b> → † |
| Hire<br>Workers<br>\$400 | Building<br>Material<br>\$2400 | Hire<br>Teacher<br>\$600        |
| Hire<br>Workers<br>\$500 | Building<br>Material<br>\$2600 | Hire<br>Teacher<br>\$800        |